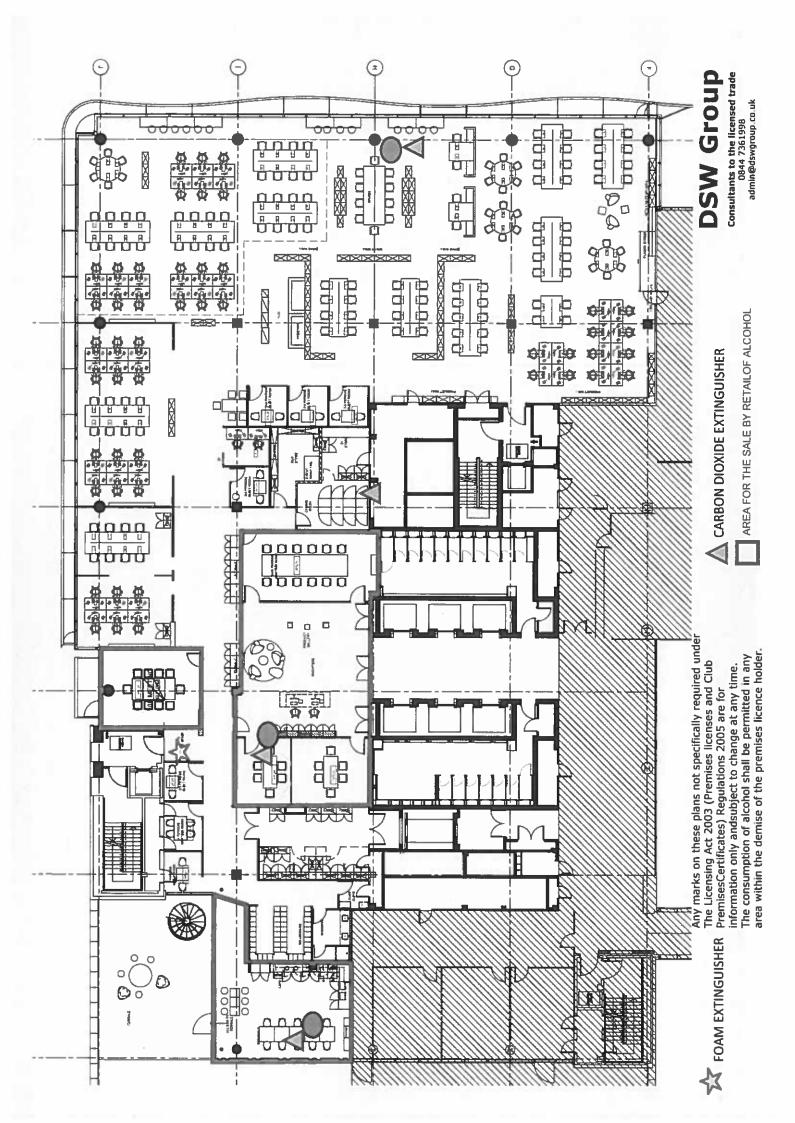

Appendix 4:

suggested conditions and map of premises location.

- 3.2 These premises are located in the Kings Cross Cumulative Impact Area therefore the Licensing Committee will need to consider Licensing Policy 2, which states that there is a presumption of refusal unless the Committee is satisfied that there will be no adverse cumulative impact on the licensing objectives.
- 3.3 The Licensing Authority received 21 letters of representation in opposition to this application. These representations were forwarded to the agent acting on behalf of the applicant. On receipt of the representations, the agent acting on behalf of the applicant, responded to the representors to try and allay their fears with regards to the application. As a result, and at the time of writing the report, six representors responded, three withdrawing their representation and two wishing to continue. The sixth suggested that a licence is not granted to drink outside on the balcony, only inside.